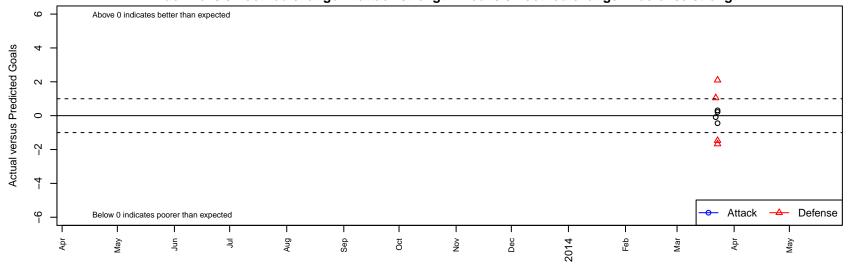

Dots are actual minus expected GF (blue circles) and GA (red triangles).

Blue line is smoothed change in attack strength. Red is smoothed change in defense strength.

|       | date       | home                     |   | away                     |   | venue                         | pred.home | pred.away |
|-------|------------|--------------------------|---|--------------------------|---|-------------------------------|-----------|-----------|
| 25366 | 2014-03-23 | FC Golden State West B99 | 4 | Nomads SC B B99          | 2 | Nomads March 1st Division U14 | 4.45      | 0.33      |
| 25370 | 2014-03-23 | FC Golden State West B99 | 2 | West Coast FC B99        | 0 | Nomads March 1st Division U14 | 1.78      | 2.10      |
| 25372 | 2014-03-23 | FC Golden State West B99 | 1 | Notts Forest Premier B99 | 3 | Nomads March 1st Division U14 | 0.69      | 1.53      |
| 25229 | 2014-03-22 | FC Golden State West B99 | 2 | Mustang SC Red Bulls B99 | 0 | Nomads March 1st Division U14 | 2.09      | 1.05      |